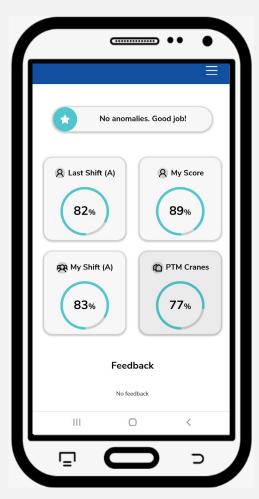

# Gr8er

09.06.2022











With Greer information we can be Greer









## What is gr8er?









## Oportunities found and acted on faster





# Performance feedback app





No feedback



## Performance feedback app - Graph







## Performance feedback app - Graph







## Performance feedback app - Graph







# Performance feedback app - details







# **Performance feedback app - oportunities**





# **Performance feedback app - oportunities**

















### **Gr8er information**

In powerBi reports







## Gr8er overview for coaches and supervisors





## **Employee Best Practice and opertunities**





## One Employee performance for coaches





## Rank to other employees



# See how roleparts are trending

32%

Jan 2022

Mar 2022

May 2022

Jan 2022

Mar 2022

May 2022





90% .92%

Jan 2022

Mar 2022

May 2022

Jan 2022

Mar 2022

0.948

May 2022



# **Compare shiftgroops for every rolepart**











#### Gr8er

Timely and data driven performance feedback

- Clear expectations
- Performance is known
- Data in one place



Dirrect connection to documentation and training



# **Future plans**

More roles will be added in the future





# **Any questions**





Let's be..



..together