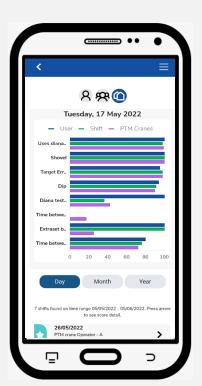

# Gr8er

09.06.2022











With Greer information we can be Greer









## What is gr8er?









## Oportunities found and acted on faster





# Performance feedback app





No feedback



## Performance feedback app - Graph







## Performance feedback app - Graph







## Performance feedback app - Graph







# Performance feedback app - details







# **Performance feedback app - oportunities**





# **Performance feedback app - oportunities**

















### **Gr8er information**

In powerBi reports







## Gr8er overview for coaches and supervisors





## **Employee Best Practice and opertunities**





## One Employee performance for coaches





## Rank to other employees



# See how roleparts are trending

32%

Jan 2022

Mar 2022

May 2022

Jan 2022

Mar 2022

May 2022





90% .92%

Jan 2022

Mar 2022

May 2022

Jan 2022

Mar 2022

0.948

May 2022



# **Compare shiftgroops for every rolepart**











#### Gr8er

Timely and data driven performance feedback

- Clear expectations
- Performance is known
- Data in one place



Dirrect connection to documentation and training



# **Future plans**

More roles will be added in the future





# **Any questions**





Let's be..



..together