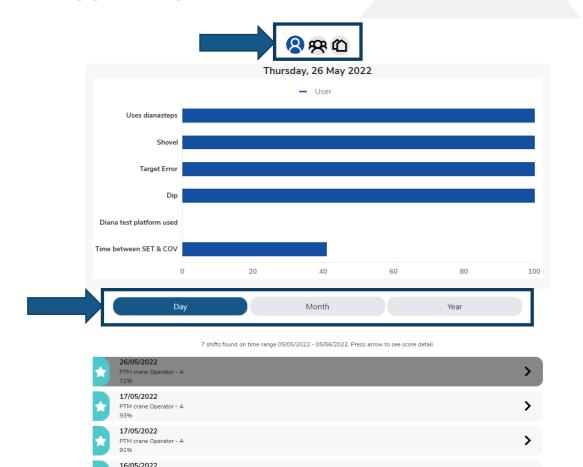

# Gr8er

09.06.2022











With Greer information we can be Greer









## What is gr8er?









## Oportunities found and acted on faster





# Performance feedback app





No feedback



## Performance feedback app - Graph







## Performance feedback app - Graph







## Performance feedback app - Graph







# Performance feedback app - details







# **Performance feedback app - oportunities**





# **Performance feedback app - oportunities**

















### **Gr8er information**

In powerBi reports







## Gr8er overview for coaches and supervisors





## **Employee Best Practice and opertunities**





## One Employee performance for coaches





## Rank to other employees



# See how roleparts are trending

32%

Jan 2022

Mar 2022

May 2022

Jan 2022

Mar 2022

May 2022





90% .92%

Jan 2022

Mar 2022

May 2022

Jan 2022

Mar 2022

0.948

May 2022



# **Compare shiftgroops for every rolepart**











#### Gr8er

Timely and data driven performance feedback

- Clear expectations
- Per