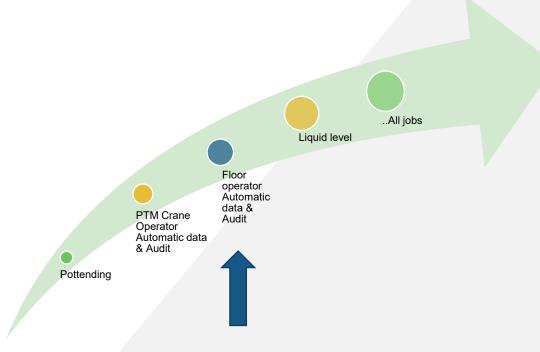

dback app - oportunities**





# **Performance feedback app - oportunities**

















### **Gr8er information**

In powerBi reports







## Gr8er overview for coaches and supervisors





## **Employee Best Practice and opertunities**





## One Employee performance for coaches





## Rank to other employees



# See how roleparts are trending

32%

Jan 2022

Mar 2022

May 2022

Jan 2022

Mar 2022

May 2022





90% .92%

Jan 2022

Mar 2022

May 2022

Jan 2022

Mar 2022

0.948

May 2022



# **Compare shiftgroops for every rolepart**











#### Gr8er

Timely and data driven performance feedback

- Clear expectations
- Performance is known
- Data in one place



Dirrect connection to documentation and training



# **Future plans**

More roles will be added in the future





# **Any questions**





Let's be..



..together