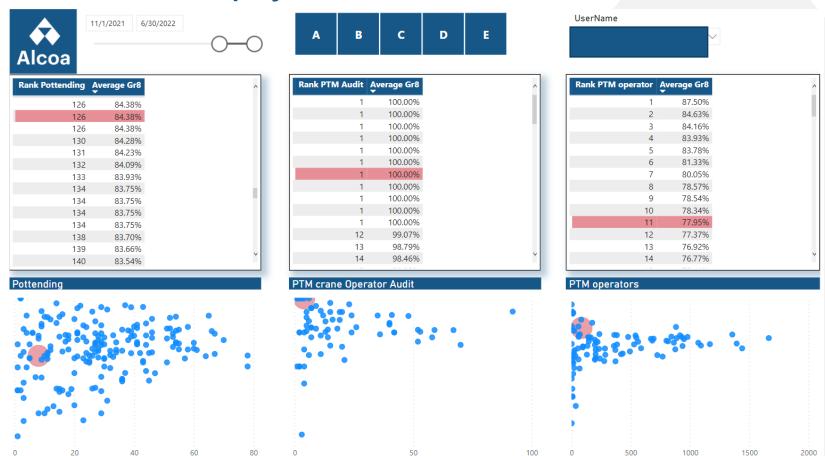

# Gr8er

09.06.2022











With Greer information we can be Greer









## What is gr8er?









## Oportunities found and acted on faster





# Performance feedback app





No feedback



## Performance feedback app - Graph







## Performance feedback app - Graph







## Performance feedback app - Graph







# Performance feedback app - details







# **Performance feedback app - oportunities**





# **Performance feedback app - oportunities**

















### **Gr8er information**

In powerBi reports







## Gr8er overview for coaches and supervisors





## **Employee Best Practice and opertunities**





## One Employee performance for coaches





## Rank to other employees



# See how roleparts are trending

32%

Jan 2022

Mar 2022

May 2022

Jan 2022

Mar 2022

May 2022





90% .92%

Jan 2022

Mar 2022

May 2022

Jan 2022

Mar 2022

0.948

May 2022



# **Compare shiftgroops for every rolepart**











#### Gr8er

Timely and data driven performance feedback

- Clear expectations
- Performance is known
- Data in one place



Dirrect connection to documentation and training



# **Future plans**

More roles will be added in the future





# **Any questions**





Let's be..



..together