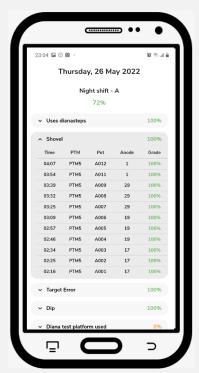

# Gr8er

09.06.2022











With Greer information we can be Greer









## What is gr8er?









## Oportunities found and acted on faster





# Performance feedback app





No feedback



## Performance feedback app - Graph







## Performance feedback app - Graph







## Performance feedback app - Graph







# Performance feedback app - details







# **Performance feedback app - oportunities**





# **Performance feedback app - oportunities**

















### **Gr8er information**

In powerBi reports







## Gr8er overview for coaches and supervisors





## **Employee Best Practice and opertunities**





## One Employee performance for coaches





## Rank to other employees



# See how roleparts are trending

32%

Jan 2022

Mar 2022

May 2022

Jan 2022

Mar 2022

May 2022





90% .92%

Jan 2022

Mar 2022

May 2022

Jan 2022

Mar 2022

0.948

May 2022



# **Compare shiftgroops for every rolepart**











#### Gr8er

Timely and data driven performance feedback

- Clear expectations
- Performance is known
- Data in one place



Dirrect connection to documentation and training



# **Future plans**

More roles will be added in the future





# **Any questions**





Let's be..



..together