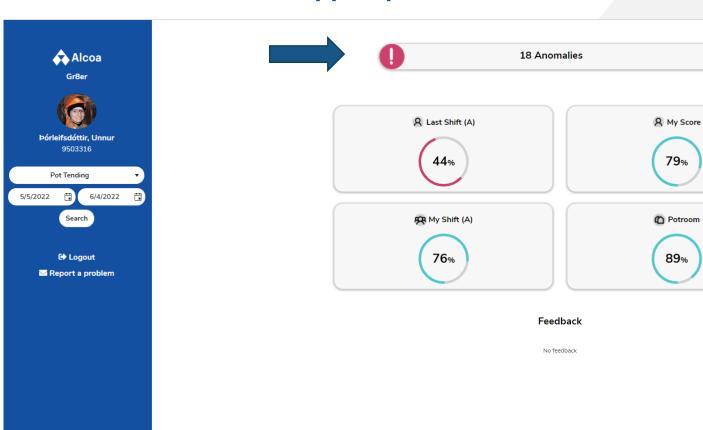

# Gr8er

09.06.2022











With Greer information we can be Greer









## What is gr8er?









## Oportunities found and acted on faster





# Performance feedback app





No feedback



## Performance feedback app - Graph







## Performance feedback app - Graph







## Performance feedback app - Graph







# Performance feedback app - details







# **Performance feedback app - oportunities**





# **Performance feedback app - oportunities**

















### **Gr8er information**

In powerBi reports







## Gr8er overview for coaches and supervisors





## **Employee Best Practice and opertunities**





## One Employee performance for coaches





## Rank to other employees



# See how roleparts are trending

32%

Jan 2022

Mar 2022

May 2022

Jan 2022

Mar 2022

May 2022





90% .92%

Jan 2022

Mar 2022

May 2022

Jan 2022

Mar 2022

0.948

May 2022



# **Compare shiftgroops for every rolepart**











#### Gr8er

Timely and data driven performance feedback

- Clear expectations
- Performance is known
- Data in one place



Dirrect connection to documentation and training



# **Future plans**

More roles will be added in the future





# **Any questions**