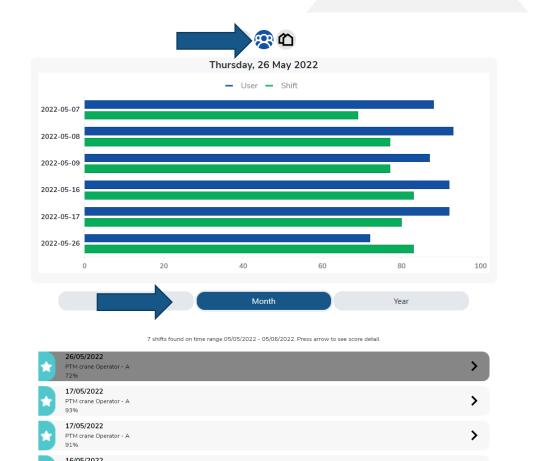

# Gr8er

09.06.2022











With Greer information we can be Greer









## What is gr8er?









## Oportunities found and acted on faster





# Performance feedback app





No feedback



## Performance feedback app - Graph







## Performance feedback app - Graph







## Performance feedback app - Graph







# Performance feedback app - details







# **Performance feedback app - oportunities**





# **Performance feedback app - oportunities**

















### **Gr8er information**

In powerBi reports







## Gr8er overview for coaches and supervisors





## **Employee Best Practice and opertunities**





## One Employee performance for coaches





## Rank to other employees



# See how roleparts are trending

32%

Jan 2022

Mar 2022

May 2022

Jan 2022

Mar 2022

May 2022





90% .92%

Jan 2022

Mar 2022

May 2022

Jan 2022

Mar 2022

0.948

May 2022



# **Compare shiftgroops for every rolepart**











#### Gr8er

Timely and data driven performance feedback

- Clear expectations
- Performance is known
- Data in one place



Di