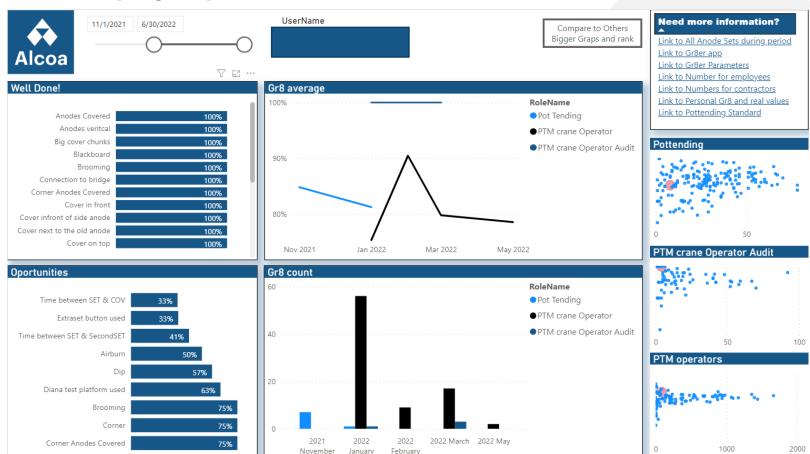

# Gr8er

09.06.2022











With Greer information we can be Greer









## What is gr8er?









## Oportunities found and acted on faster





# Performance feedback app





No feedback



## Performance feedback app - Graph







## Performance feedback app - Graph







## Performance feedback app - Graph







# Performance feedback app - details







# **Performance feedback app - oportunities**





# **Performance feedback app - oportunities**

















### **Gr8er information**

In powerBi reports







## Gr8er overview for coaches and supervisors





## **Employee Best Practice and opertunities**





## One Employee performance for coaches





## Rank to other employees



# See how roleparts are trending

32%

Jan 2022

Mar 2022

May 2022

Jan 2022

Mar 2022

May 2022





90% .92%

Jan 2022

Mar 2022

May 2022

Jan 2022

Mar 2022

0.948

May 2022



# **Compare shiftgroops for every rolepart**











#### Gr8er

Timely and data driven performance feedback

- Clear expectations
- Performance is known
- Data in one place



Dirrect connection to documentation and training



# **Future plans**

More roles will be added in the future





# **Any questions**





Let's be..



..together