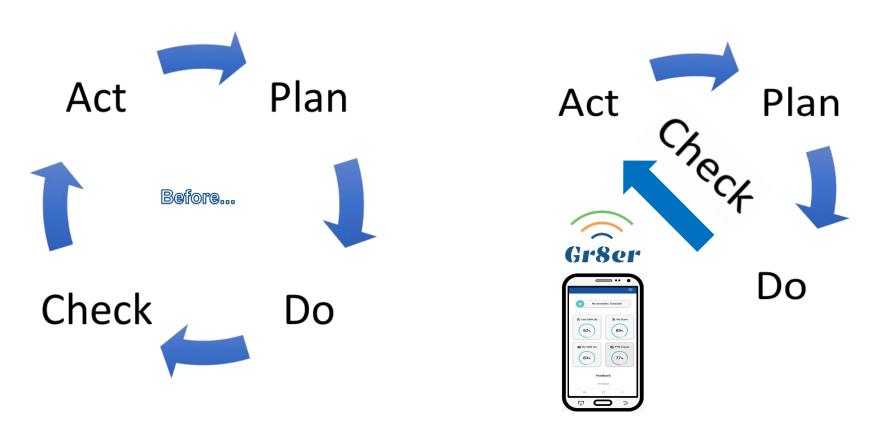

# Gr8er

09.06.2022











With Greer information we can be Greer









## What is gr8er?









## Oportunities found and acted on faster





# Performance feedback app





No feedback



## Performance feedback app - Graph







## Performance feedback app - Graph







## Performance feedback app - Graph







# Performance feedback app - details







# **Performance feedback app - oportunities**





# **Performance feedback app - oportunities**

















### **Gr8er information**

In powerBi reports







## Gr8er overview for coaches and supervisors





## **Employee Best Practice and opertunities**





## One Employee performance for coaches





## Rank to other employees



# See how roleparts are trending

32%

Jan 2022

Mar 2022

May 2022

Jan 2022

Mar 2022

May 2022





90% .92%

Jan 2022

Mar 2022

May 2022

Jan 2022

Mar 2022

0.948

May 2022



# **Compare shiftgroops for every rolepart**