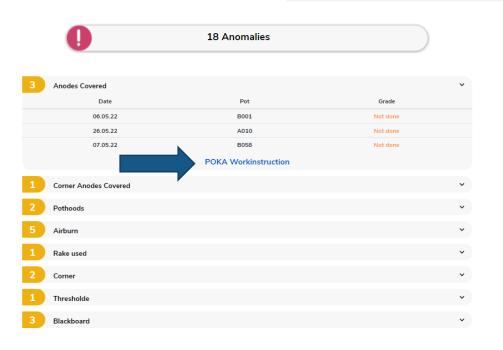

# Gr8er

09.06.2022











With Greer information we can be Greer









## What is gr8er?









## Oportunities found and acted on faster





# Performance feedback app





No feedback



## Performance feedback app - Graph







## Performance feedback app - Graph







## Performance feedback app - Graph







# Performance feedback app - details







# **Performance feedback app - oportunities**





# **Performance feedback app - oportunities**

















### **Gr8er information**

In powerBi reports







## Gr8er overview for coaches and supervisors





## **Employee Best Practice and opertunities**





## One Employee performance for coaches





## Rank to other employees



# See how roleparts are trending

32%

Jan 2022

Mar 2022

May 2022

Jan 2022

Mar 2022

May 2022





90% .92%

Jan 2022

Mar 2022

May 2022

Jan 2022

Mar 2022

0.948

May 2022



# **Compare shiftgroops for every rolepart**











#### Gr8er

Timely and data driven performance feedback

- Clear expectations
- Performance is known
- Data in one place



Dirrect connection to documentation and training



# **Future plans**

More roles will be added in the future





# **Any questions**





Let's be..



..together