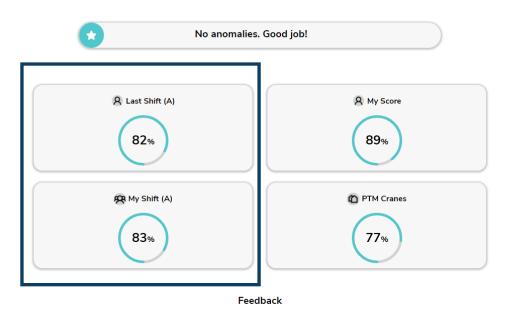

# Gr8er

09.06.2022











With Greer information we can be Greer









## What is gr8er?









## Oportunities found and acted on faster





# Performance feedback app





No feedback



## Performance feedback app - Graph







## Performance feedback app - Graph







## Performance feedback app - Graph







# Performance feedback app - details







# **Performance feedback app - oportunities**





# **Performance feedback app - oportunities**

















### **Gr8er information**

In powerBi reports







## Gr8er overview for coaches and supervisors





## **Employee Best Practice and opertunities**





## One Employee performance for coaches





## Rank to other employees



# See how roleparts are trending

32%

Jan 2022

Mar 2022

May 2022

Jan 2022

Mar 2022

May 2022





90% .92%

Jan 2022

Mar 2022

May 2022

Jan 2022

Mar 2022

0.948

May 2022



# **Compare shiftgroops for every rolepart**











#### Gr8er

Timely and data