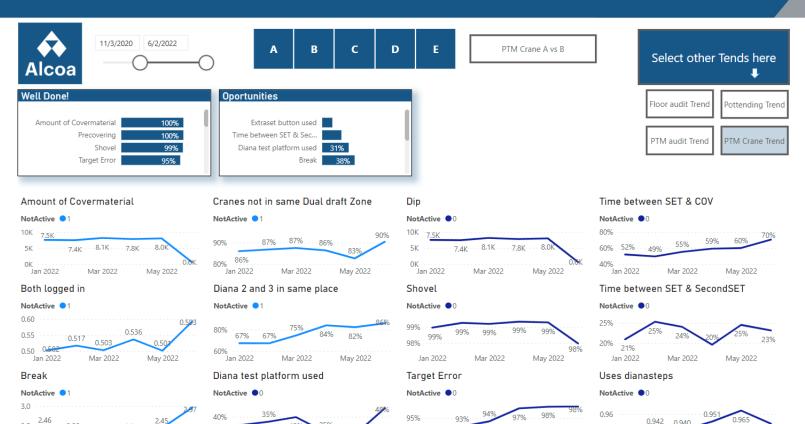

# See how roleparts are trending

32%

Jan 2022

Mar 2022

May 2022

Jan 2022

Mar 2022

May 2022

90% .92%

Jan 2022

Mar 2022

May 2022

Jan 2022

Mar 2022

0.948

May 2022

# **Compare shiftgroops for every rolepart**