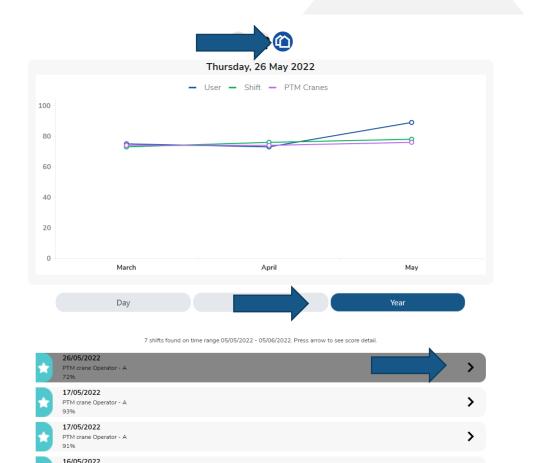

# Gr8er

09.06.2022











With Greer information we can be Greer









## What is gr8er?









## Oportunities found and acted on faster





# Performance feedback app





No feedback



## Performance feedback app - Graph







## Performance feedback app - Graph







## Performance feedback app - Graph







# Performance feedback app - details







# **Performance feedback app - oportunities**





# **Performance feedback app - oportunities**

















### **Gr8er information**

In powerBi reports







## Gr8er overview for coaches and supervisors





## **Employee Best Practice and opertunities**





## One Employee performance for coaches





## Rank to other employees



# See how roleparts are trending

32%

Jan 2022

Mar 2022

May 2022

Jan 2022

Mar 2022

May 2022





90% .92%

Jan 2022

Mar 2022

May 2022

Jan 2022

Mar 2022

0.948

May 2022



# **Compare shiftgroops for every rolepart**











#### Gr8er

Timely and data driven performance feedback

- Clear expectations
- Performance is known
- Data in one place



Dirrect connection to documentation and train