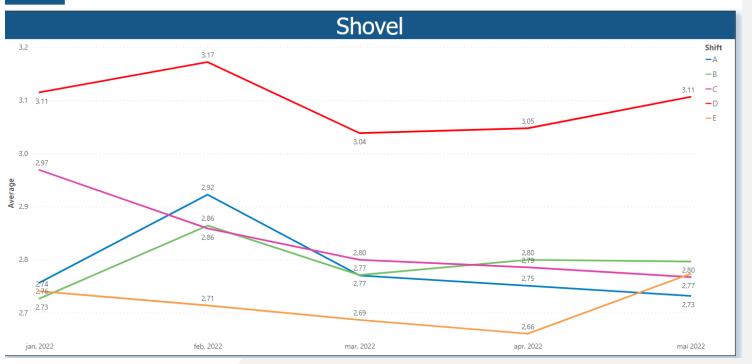

# Performance feedback app





No feedback



## Performance feedback app - Graph







## Performance feedback app - Graph







## Performance feedback app - Graph







# Performance feedback app - details







# **Performance feedback app - oportunities**





# **Performance feedback app - oportunities**

















### **Gr8er information**

In powerBi reports







## Gr8er overview for coaches and supervisors





## **Employee Best Practice and opertunities**





## One Employee performance for coaches





## Rank to other employees



# See how roleparts are trending

32%

Jan 2022

Mar 2022

May 2022

Jan 2022

Mar 2022

May 2022





90% .92%

Jan 2022

Mar 2022

May 2022

Jan 2022

Mar 2022

0.948

May 2022



# **Compare shiftgroops for every rolepart**











#### Gr8er

Timely and data driven performance feedback

- Clear expectations
- Performance is known
- Data in one place



Dirrect connection to documentation and training



# **Future plans**

More roles will be added in the future





# **Any questions**





Let's be..



..together