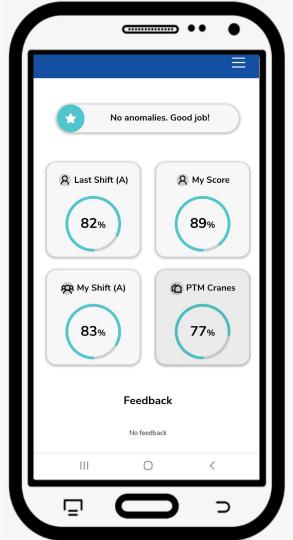

# Performance feedback app





No feedback



## Performance feedback app - Graph







## Performance feedback app - Graph







## Performance feedback app - Graph







# Performance feedback app - details







# **Performance feedback app - oportunities**





# **Performance feedback app - oportunities**

















### **Gr8er information**

In powerBi reports







## Gr8er overview for coaches and supervisors





## **Employee Best Practice and opertunities**





## One Employee performance for coaches





## Rank to other employees



# See how roleparts are trending

32%

Jan 2022

Mar 2022

May 2022

Jan 2022

Mar 2022

May 2022





90% .92%

Jan 2022

Mar 2022

May 2022

Jan 2022

Mar 2022

0.948

May 2022



# **Compare shiftgroops for every rolepart**











#### Gr8er

Timely and data driven performance feedback

- Clear expectations
- Performance is known
- Data in one place



Dirrect connection to documentation and training



# **Future plans**

More roles will be added in the future





# **Any questions**





Let's be..



..together