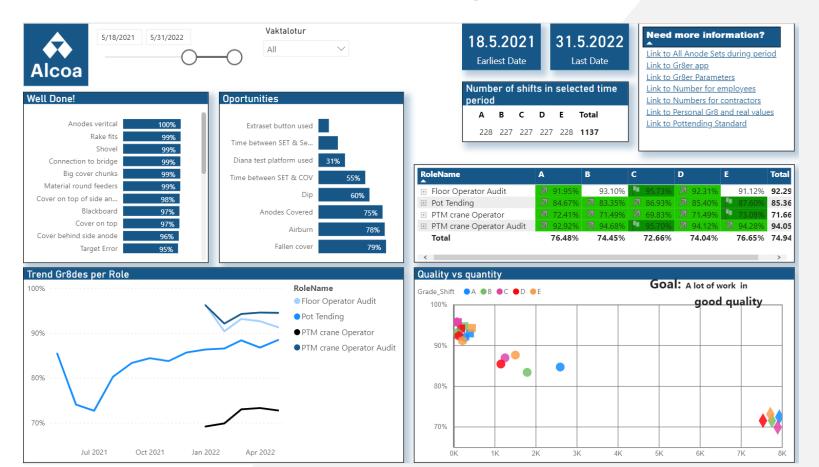

## Gr8er overview for coaches and supervisors

## **Employee Best Practice and opertunities**

## One Employee performance for coaches

## Rank to other employees