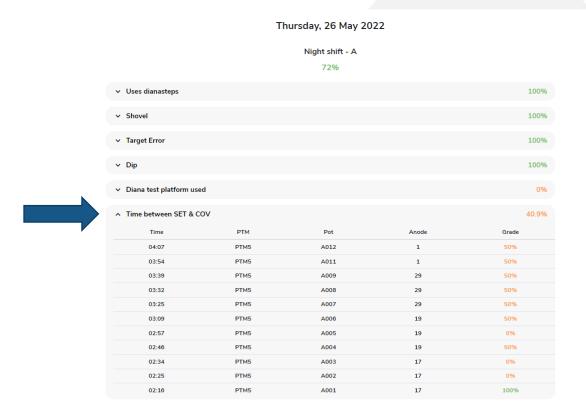

# Gr8er

09.06.2022











With Greer information we can be Greer









## What is gr8er?









## Oportunities found and acted on faster





# Performance feedback app





No feedback



## Performance feedback app - Graph







## Performance feedback app - Graph







## Performance feedback app - Graph







# Performance feedback app - details







# **Performance feedback app - oportunities**





# **Performance feedback app - oportunities**

















### **Gr8er information**

In powerBi reports







## Gr8er overview for coaches and supervisors





## **Employee Best Practice and opertunities**





## One Employee performance for coaches





## Rank to other employees



# See how roleparts are trending

32%

Jan 2022

Mar 2022

May 2022

Jan 2022

Mar 2022

May 2022





90% .92%

Jan 2022

Mar 2022

May 2022

Jan 2022

Mar 2022

0.948

May 2022



# **Compare shiftgroops for every rolepart**











#### Gr8er

Timely and data driven performance feedback

- Clear expectations
- Performance is known
- Data in one place



Dirrect connection to documentation and training



# **Future plans**

More roles will b