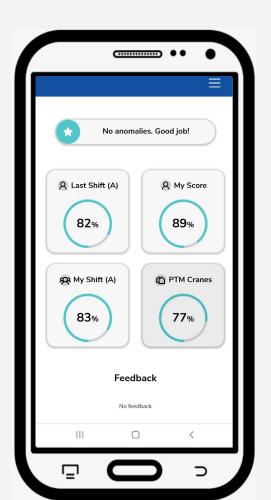

# Gr8er

09.06.2022











With Greer information we can be Greer









## What is gr8er?









## Oportunities found and acted on faster





# Performance feedback app





No feedback



## Performance feedback app - Graph







## Performance feedback app - Graph







## Performance feedback app - Graph







# Performance feedback app - details







# **Performance feedback app - oportunities**





# **Performance feedback app - oportunities**

















### **Gr8er information**

In powerBi reports







## Gr8er overview for coaches and supervisors





## **Employee Best Practice and opertunities**





## One Employee performance for coaches





## Rank to other employees



# See how roleparts are trending

32%

Jan 2022

Mar 2022

May 2022

Jan 2022

Mar 2022

May 2022





90% .92%

Jan 2022

Mar 2022

May 2022

Jan 2022

Mar 2022

0.948

May 2022